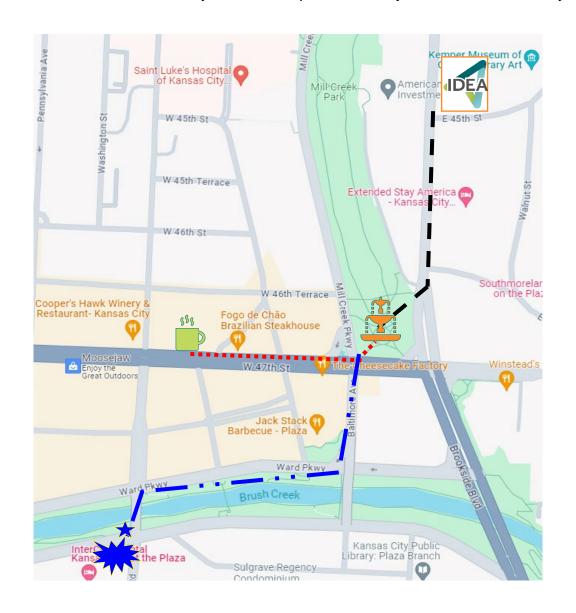

## WALKING MAPS

Perfect for a quick break, a brainstorming session, or watching the eclipse. Click on the address to get walking directions from the hotel to your destination.

10 min: Fountain in Mill Creek Park

4445 Main St, Kansas City, MO 64111 to Emanuel Cleaver II Blvd and Mill Creek Pkwy

Get coffee at this local favorite Messenger Coffee

4445 Main St, Kansas City, MO 64111 to 318 W 47th St, Kansas City, MO 64112

30 min: Toiana, Roman goddess of the moon, and her cherubs

In front of the Intercontinental Hotel on the corner of Ward Parkway and Wornall Rd.

Bonus: Married Love: Sir Winston & Lady Churchill sculpture. Located just across Ward Parkway from Diana.